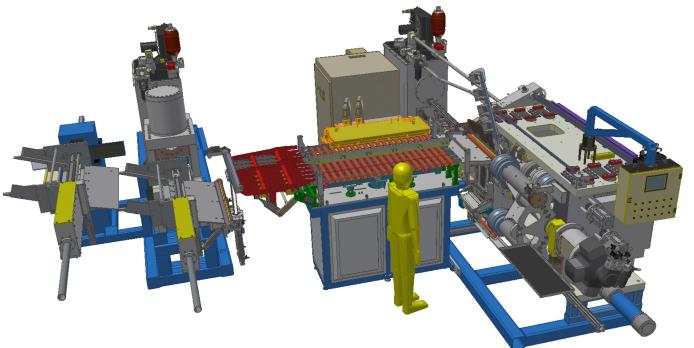

# Guaranteed Performance.

Barbarotto Machinery is pleased to offer PMC Thread Rolling to the North American market!

### In-Feed / Thru-Feed Hydraulic Thread Rollers 2 Die & 3 Die Models

- Proven Technology, producing Quality
   Threaded Parts
- Sturdy, Durable, High Quality Construction
- Sensible Price Structure
- Technical Support and Training here in the USA
- High Quality Thread Rolling Dies

Capacity Range: Models available up to 250,000 lbs. of rolling pressure.

Suitable for Wide Range of Roll Forming Threads, including:
Long Screws, Shafts, Scaffolds, Hardware, Bicycle, Automotive,
Construction, etc...