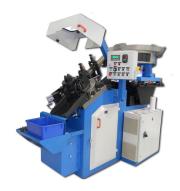

### **VA High Speed Dual Spindle Thread Rollers**

Features 2 Individual Adjustable Rolling Stations

- Thread 2 Diameters
- Thread & Knurl
- Straighten & Thread