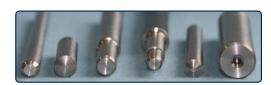

### **Impact Cutters or Bar Shears**

Crop straight bars to precise lengths with a square cut off face.

- Cut off length repeatability  $\pm 0.003$ " by hitting a positive stop.
- Bar is supported during shearing, assuring square cut off face.
- Compact Design
- Quick Change over on diameters and lengths.

### **Chamfering Machine For Round Bars**

- Diameter range .187" to 3".
- Unlimited lengths example 4" to 30'
- Stamping on single or double end
- Attached to any Straighten and Cut machine
- Can perform two different operations on each end.