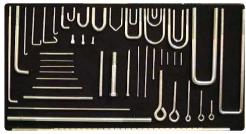

### Wire Forming Automatic & Semi-Auto

- Straighten
- Cut Off Blank
- Cold Heading
- Chamfer
- Thread
- Form Roll
- Groove
- Bend to Finished Product

Any & All Combinations, Easy Set Up!