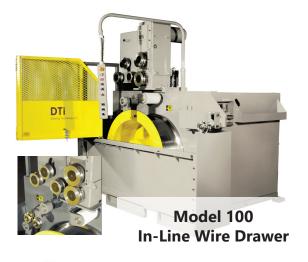

# The Finest In Wire Drawing Machinery & Accessories

DTI In-Line Wire Drawing equipment and related Accessories are built by the most experienced team in the industry.

Power Turntable Up T0 5,000 lbs

Rod Flipper
[ Z or S Types ]

Model 43
In-Line Wire Drawer

Power Driven Uncoiler For Large Diameter Applications

Mechanical Descaler For Hot Rolled Rod

Descaling Drawing and Recoiling

We Also: Remanufacture or Repair (All Makes & Models)