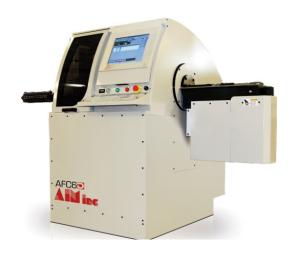

### **AIM - CNC Wire Benders**

# Barbarotto Machinery is proud to announce that we have been appointed an official Agent for:

2-Dimensional & 3-Dimensional CNC Bending Machinery & More!

WELDING | SURFACE CUTTING | COLD HEADING | INLINE DRILLING INLINE PRESS | INLINE MARKING | END THREADING | PART HANDLING

### **ADVANCED MODULAR TECHNOLOGY**

THE INDUSRY LEADER IN CNC WIRE BENDING

Aim Inc. brings CNC Wire Forming technology to you with the best technical Support. No mater what level of integration your company needs AIM inc can put together the perfect match for your production line.

- Expandability & Versatility
- Multiple Bending Heads
- Concurrent Operations

Fastener, Wire & Packaging Equipment Since 1981