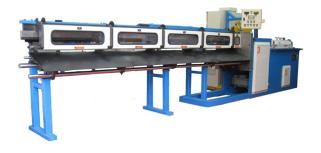

# **Hydraulic Bar & Shaft Straightening Machine**

**Heavy-Duty High-Grade Machines for In-Feed & Thru-Feed Precision Straightening** 

# 4 Models Available: Covering range from 5mm Bar Dia. up to 95mm Bar Dia.

- Capacity 95 mm bar diameter (w/out heat treatment)
   and 75 mm shaft diameter (with heat treatment)
- 130 mm very heavy duty spindle diameter.
- 300 350 mm roll straightening dies diameter X die-width up to 600 mm (max.)
- Machine equipped with one set of Concave & Convex dies for Thru-Feed straightening or special made dies for In-feed roll Straightening
- Suitable for roll straightening a variety of parts.