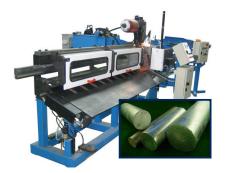

### Straighten & Cut-Off Quick Change Models

- Less Tool Expense Per Diameter
- High Speed Up to 350 FPM
- Up to 600 Cuts Per Minute

8 Standard Models - Up to 1-1/4"

### **Impact Cutters or Bar Shears**

Crop straight bars to precise lengths with a square cut off face.

- Cut off length repeatability  $\pm 0.003$ " by hitting a positive stop.
- Bar is supported during shearing, assuring square cut off face.
- Compact Design
- Quick Change over on diameters and lengths.

### **Chamfering Machine For Round Bars**

- Diameter range .187" to 3".
- Unlimited lengths example 4" to 30'
- Stamping on single or double end
- Attached to any Straighten and Cut machine
- Can perform two different operations on each end.