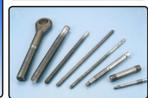

### In-Feed / Thru-Feed Hydraulic Thread Rollers 2 Die & 3 Die Models

- Proven Technology, producing Quality
   Threaded Parts
- Sturdy, Durable, High Quality Construction
- Sensible Price Structure
- Technical Support and Training here in the USA
- High Quality Thread Rolling Dies

Capacity Range: Models available up to 250,000 lbs. of rolling pressure.

Suitable for Wide Range of Roll Forming Threads, including:
Long Screws, Shafts, Scaffolds, Hardware, Bicycle, Automotive,
Construction, etc...