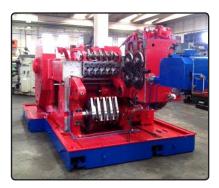

# Guaranteed Performance.

Barbarotto Machinery is pleased to offer PMC Thread Rolling to the North American market!

### In-Feed / Thru-Feed Hydraulic Thread Rollers 2 Die & 3 Die Models

- Proven Technology, producing Quality
   Threaded Parts
- Sturdy, Durable, High Quality Construction
- Sensible Price Structure
- Technical Support and Training here in the USA
- High Quality Thread Rolling Dies

Capacity Range: Models available up to 250,000 lbs. of rolling pressure.

Suitable for Wide Range of Roll Forming Threads, including:
Long Screws, Shafts, Scaffolds, Hardware, Bicycle, Automotive,
Construction, etc...