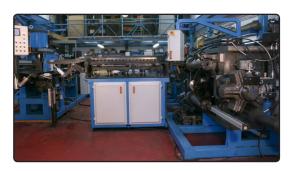

# Guaranteed Performance.

Barbarotto Machinery is pleased to offer PMC Thread Rolling to the North American market!

### In-Feed / Thru-Feed Hydraulic Thread Rollers 2 Die & 3 Die Models

- Proven Technology, producing Quality
   Threaded Parts
- Sturdy, Durable, High Quality Construction
- Sensible Price Structure
- Technical Support and Training here in the USA
- High Quality Thread Rolling Dies

Capacity Range: Models available up to 250,000 lbs. of rolling pressure.

Suitable for Wide Range of Roll Forming Threads, including:
Long Screws, Shafts, Scaffolds, Hardware, Bicycle, Automotive,
Construction, etc...