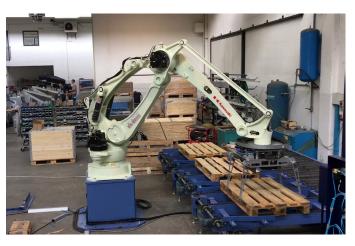

# **Master Scale Solutions**

BP-310 Low Profile 1/4 Keg with Inspection Station

**BP-306 High Speed Master Scale** 

**Robotic Palletizing Systems** 