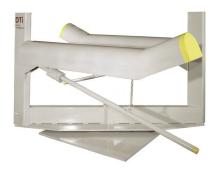

# The Finest In Wire Drawing Machinery & Accessories

DTI In-Line Wire Drawing equipment and related Accessories are built by the most experienced team in the industry.

Power Turntable Up T0 5,000 lbs

Rod Flipper
[ Z or S Types ]

Model 43
In-Line Wire Drawer

Power Driven Uncoiler For Large Diameter Applications

Mechanical Descaler For Hot Rolled Rod

Descaling Drawing and Recoiling

We Also: Remanufacture or Repair (All Makes & Models)