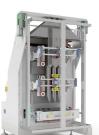

### **Solid Die Hot Forge Machines**

- 300 Ton to 500 Ton Model
- Both Fully Automatic & Semi-Automatic Machines Use Magazines (For Easy Handling)

### **PMC**

3 Die Series - 200 Ton