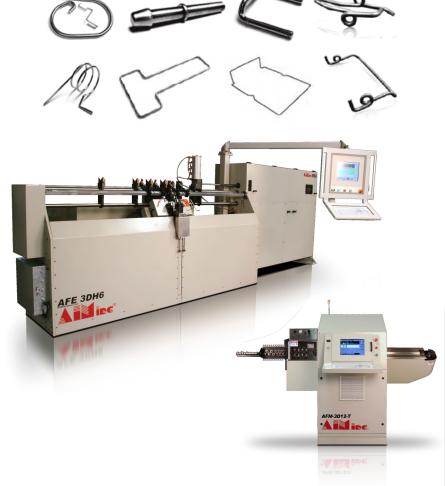

### **AIM - CNC Wire Benders**

# Barbarotto Machinery is proud to announce that we have been appointed an official Agent for:

2-Dimensional & 3-Dimensional CNC Bending Machinery & More!

WELDING | SURFACE CUTTING | COLD HEADING | INLINE DRILLING INLINE PRESS | INLINE MARKING | END THREADING | PART HANDLING

### **ADVANCED MODULAR TECHNOLOGY**

THE INDUSRY LEADER IN CNC WIRE BENDING

Aim Inc. brings CNC Wire Forming technology to you with the best technical Support. No mater what level of integration your company needs AIM inc can put together the perfect match for your production line.

- Expandability & Versatility
- Multiple Bending Heads
- Concurrent Operations

Fastener, Wire & Packaging Equipment Since 1981