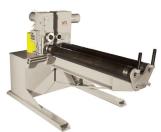

# **Hydraulic Bar & Shaft Straightening Machine**

**Heavy-Duty High-Grade Machines for In-Feed & Thru-Feed Precision Straightening** 

# 4 Models Available: Covering range from 5mm Bar Dia. up to 95mm Bar Dia.

- Capacity 95 mm bar diameter (w/out heat treatment)
   and 75 mm shaft diameter (with heat treatment)
- 130 mm very heavy duty spindle diameter.
- 300 350 mm roll straightening dies diameter X die-width up to 600 mm (max.)
- Machine equipped with one set of Concave & Convex dies for Thru-Feed straightening or special made dies for In-feed roll Straightening
- Suitable for roll straightening a variety of parts.