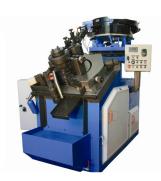

### **VA High Speed Dual Spindle Thread Rollers**

Features 2 Individual Adjustable Rolling Stations

- Thread 2 Diameters
- Thread & Knurl
- Straighten & Thread