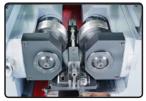

### **VA High Speed Dual Spindle Thread Rollers**

Features 2 Individual Adjustable Rolling Stations

- Thread 2 Diameters
- Thread & Knurl
- Straighten & Thread