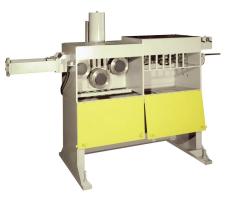

### In-Feed / Thru-Feed Hydraulic Thread Rollers 2 Die & 3 Die Models

- Proven Technology, producing Quality
   Threaded Parts
- Sturdy, Durable, High Quality Construction
- Sensible Price Structure
- Technical Support and Training here in the USA
- High Quality Thread Rolling Dies

Capacity Range: Models available up to 250,000 lbs. of rolling pressure.

Suitable for Wide Range of Roll Forming Threads, including:
Long Screws, Shafts, Scaffolds, Hardware, Bicycle, Automotive,
Construction, etc...