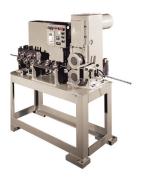

# The Finest In Wire Drawing Machinery & Accessories

DTI In-Line Wire Drawing equipment and related Accessories are built by the most experienced team in the industry.

Power Turntable Up T0 5,000 lbs

Rod Flipper
[ Z or S Types ]

Model 43
In-Line Wire Drawer

Power Driven Uncoiler For Large Diameter Applications

Mechanical Descaler For Hot Rolled Rod

Descaling Drawing and Recoiling

We Also: Remanufacture or Repair (All Makes & Models)