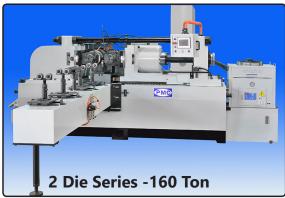

### **PMC**

3 Die Series - 200 Ton

# Guaranteed Performance.

Barbarotto Machinery is pleased to offer PMC Thread Rolling to the North American market!

### In-Feed / Thru-Feed Hydraulic Thread Rollers 2 Die & 3 Die Models

- Proven Technology, producing Quality
   Threaded Parts
- Sturdy, Durable, High Quality Construction
- Sensible Price Structure
- Technical Support and Training here in the USA
- High Quality Thread Rolling Dies

Capacity Range: Models available up to 250,000 lbs. of rolling pressure.

Suitable for Wide Range of Roll Forming Threads, including:
Long Screws, Shafts, Scaffolds, Hardware, Bicycle, Automotive,
Construction, etc...