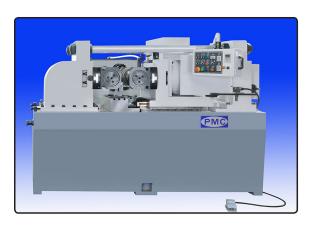

### **PMC**

3 Die Series - 200 Ton

# Guaranteed Performance.

Barbarotto Machinery is pleased to offer PMC Thread Rolling to the North American market!

### In-Feed / Thru-Feed Hydraulic Thread Rollers 2 Die & 3 Die Models

- Proven Technology, producing Quality
   Threaded Parts
- Sturdy, Durable, High Quality Construction
- Sensible Price Structure
- Technical Support and Training here in the USA
- High Quality Thread Rolling Dies

Capacity Range: Models available up to 250,000 lbs. of rolling pressure.

Suitable for Wide Range of Roll Forming Threads, including:
Long Screws, Shafts, Scaffolds, Hardware, Bicycle, Automotive,
Construction, etc...