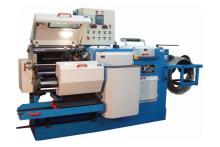

### Straighten & Cut-Off Quick Change Models

- Less Tool Expense Per Diameter
- High Speed Up to 350 FPM
- Up to 600 Cuts Per Minute

8 Standard Models - Up to 1-1/4"